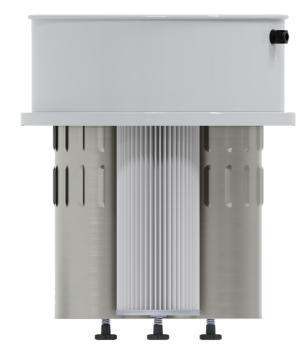

- Suction always present and efficient
- 3 HEPA cartridge filters ← PTFE membrane for standard models
- 3 conductive HEPA cartridge filters for ATEX models
- Filter guard for improved cyclonic efficiency and protection from abrasive materials
- Fully automatic filter protection as standard