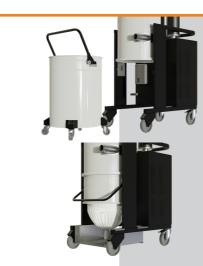

The HDC 355 ICLEAN models are among the most popular three-phase models in our range, as they guarantee maximum reliability and a filtering capacity that is always efficient thanks to the ICLEAN automatic filter cleaning system, which never interrupts suction and makes it ideal for responding to requests for continuous and prolonged suction over time, particularly suitable when connected to machinery in production.

- Suction always present and efficient
- 3 HEPA cartridge filters ← PTFE membrane for standard models
- 3 conductive HEPA cartridge filters for ATEX models
- Filter guard for improved cyclonic efficiency and protection from abrasive materials
- Fully automatic filter protection as standard