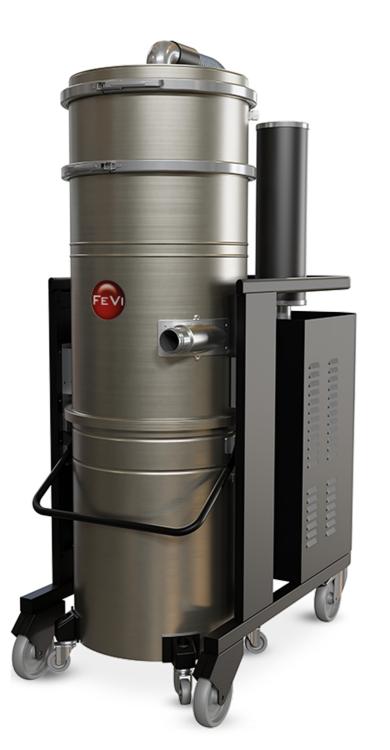

The HDC 355 ICLEAN models are among the most popular three-phase models in our range, as they guarantee maximum reliability and a filtering capacity that is always efficient thanks to the ICLEAN automatic filter cleaning system, which never interrupts suction and makes it ideal for responding to requests for continuous and prolonged suction over time, particularly suitable when connected to machinery in production.

- Suction always present and efficient
- 3 HEPA cartridge filters ← PTFE membrane for standard models
- 3 conductive HEPA cartridge filters for ATEX models
- Filter guard for improved cyclonic efficiency and protection from abrasive materials
- Fully automatic filter protection as standard

Available in **ATEX** version

3 cleaning options

VIBRATION

**I**CLEAN

COMPRESSED AIR **AIR CLEAN** 

VIBRATION + COMPRESSED AIR

AIR CLEAN + I CLEAN

Longopac® continuous bag discharge system