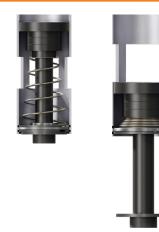

## EX PN

PNILINE

Compressed air motor with Venturi tube

Tangential inlet

In addition to the barrel, all Fevi models are made in AISI 304 stainless steel

Semi-automatic cleaning
system with pneumatic piston