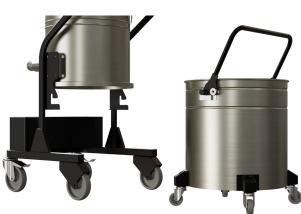

## EX PN

PNILINE

Compressed air motor with Venturi tube

Tangential inlet

In addition to the barrel, all Fevi models are made in AISI 304 stainless steel

Semi-automatic cleaning
system with pneumatic piston

Easy barrel release system