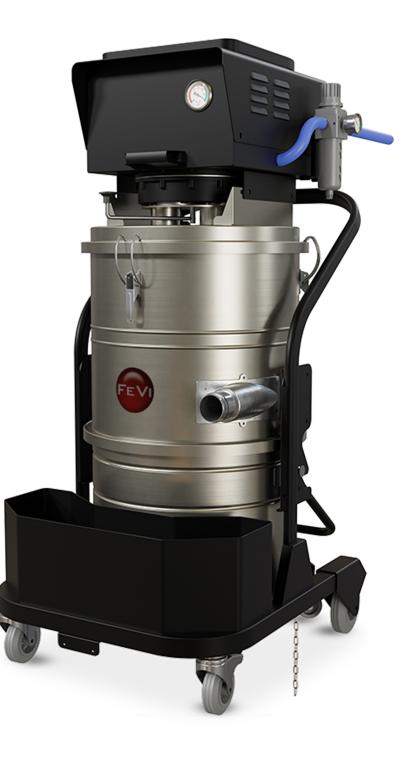

## PNILINE S PN ATEX DUST AND SOLIDS

S PN ATEX model is a compact and handy industrial vacuum cleaners with a compressed air suction system using a Venturi tube and no electric motor. For this reason, it is particularly suitable for use in an ATEX environment due to the absence of possible accidental ignition sources.

|                         | PNLINE                             |
|-------------------------|------------------------------------|
| MODELS                  | S PN ATEX                          |
| MOTORIZATION            | Venturi tube                       |
| ENGINE PRESSURE         | 4-6 Bar                            |
| AIR CONSUME             | 1500l/min                          |
| AIRFLOW                 | 380 m³/h                           |
| DEPRESSION 4 Bar        | 280 mBar                           |
| DEPRESSION 6 Bar        | 380 mBar                           |
| Ø NOZZLE                | Tangential Ø 60 mm                 |
| BODY DIAMETER           | Ø 460 mm                           |
| DIMENSIONS              | 146x84x175 cm                      |
| WEIGHT                  | 210 Kg                             |
| FILTERING SYSTEM        | S PN ATEX                          |
| FILTER TYPE             | Cartridge                          |
| PRIMARY FILTER- SURFACE | 13.000 cm <sup>2</sup>             |
| FILTER MEDIA            | M Conductive                       |
| SECONDARY FILTER        | OPT                                |
| FILTER CLEANING         | Semi Automatic<br>Pneumatic Piston |
| COLLECTION SYSTEM       | S PN ATEX                          |
| CAPACITY                | Barrel 50I                         |