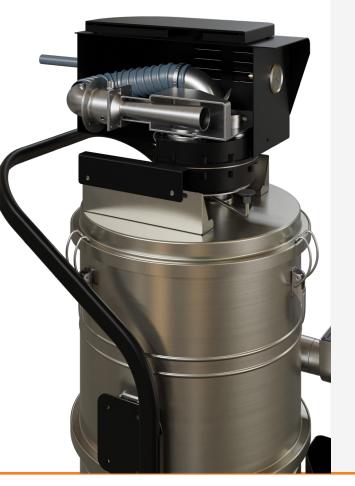

## EX PN

PNILINE

Compressed air motor with Venturi tube

Tangential inlet

In addition to the barrel, all Fevi models are made in AISI 304 stainless steel

Semi-automatic cleaning
system with pneumatic piston