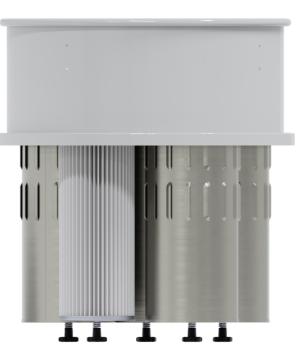

## FINE DUST DTX 2500 ICLEAN

Suction always present and efficient

◀

5 HEPA cartridge filters + PTFE membrane for standard models

5 conductive HEPA cartridge filters for ATEX models

> Filter guard for improved cyclonic efficiency and protection from abrasive materials