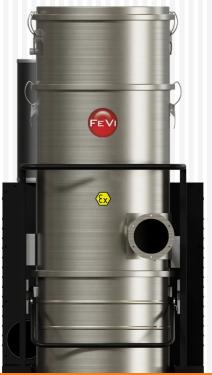

## DTX 2500 ICLEAN FINE DUST

DTX 2500 ICLEAN dust collector is a machine suitable for continuous use involving large quantities of material with a large filter surface area. It is equipped with an automatic filter cleaning system for the cartridges, which guarantees that the filtering capacity is always efficient, without stopping the ma-chine. It is particularly suitable for use with machines in production.

Fully automatic filter protection as standard 

Tangential inlet

Available in ATEX version

Easy barrel release system