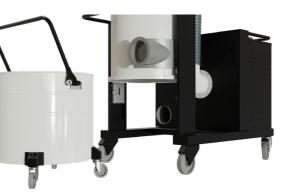

Fully automatic filter protection as standard 

Tangential inlet

Available in ATEX version

Easy barrel release system