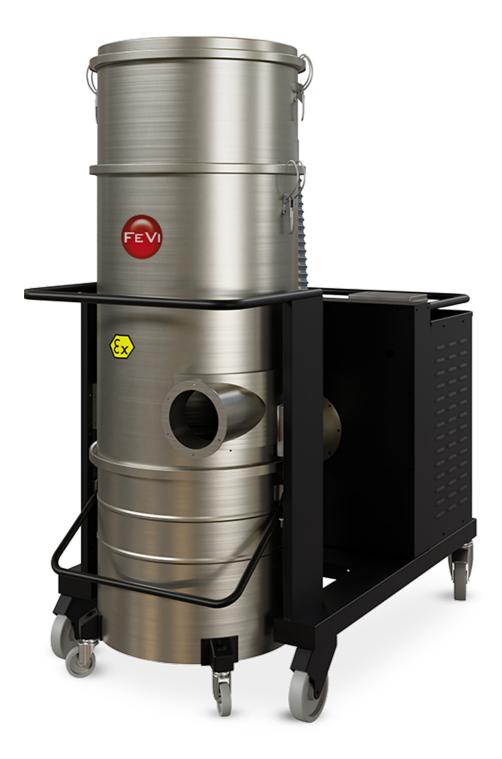

## DTX 2500 ICLEAN FINE DUST

DTX 2500 ICLEAN dust collector is a machine suitable for continuous use involving large quantities of material with a large filter surface area. It is equipped with an automatic filter cleaning system for the cartridges, which guarantees that the filtering capacity is always efficient, without stopping the ma-chine. It is particularly suitable for use with machines in production.

## FINE DUST DTX 2500 ICLEAN

Suction always present and efficient

◀

5 HEPA cartridge filters + PTFE membrane for standard models

5 conductive HEPA cartridge filters for ATEX models

> Filter guard for improved cyclonic efficiency and protection from abrasive materials

Fully automatic filter protection as standard 

Tangential inlet

Available in ATEX version

Easy barrel release system