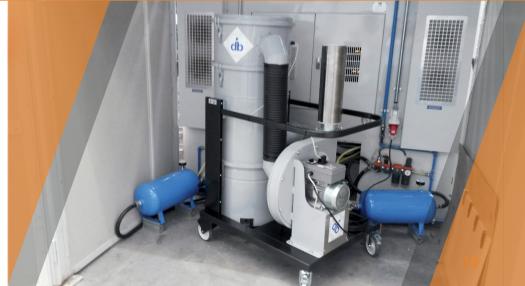

## DTX 2500 ICLEAN FINE DUST

DTX 2500 ICLEAN dust collector is a machine suitable for continuous use involving large quantities of material with a large filter surface area. It is equipped with an automatic filter cleaning system for the cartridges, which guarantees that the filtering capacity is always efficient, without stopping the ma-chine. It is particularly suitable for use with machines in production.

| MODELS                  | DTX 2500 ICLEAN        |
|-------------------------|------------------------|
| MOTORIZATION            | Centrifugal fan        |
| POWER                   | 5,5 kW                 |
| VOLTAGE                 | 400 V                  |
| FREQUENCY               | 50 Hz                  |
| AMPERAGE                | 16 A                   |
| AIRFLOW                 | 2500 m³/h              |
| DEPRESSION              | 44 mBar                |
| ØNOZZLE                 | Tangential Ø 150 mm    |
| BODY DIAMETER           | Ø 560 mm               |
| DIMENSIONS              | 146x84x175 cm          |
| WEIGHT                  | 210 Kg                 |
| FILTERING SYSTEM        | DTX 2500 ICLEAN        |
| FILTER TYPE             | Cartridge              |
| PRIMARY FILTER- SURFACE | 50.000 cm <sup>2</sup> |
| FILTER MEDIA            | M + Antistatic         |
| SECONDARY FILTER        | OPT                    |
| FILTER CLEANING         | Automatic              |
| COLLECTION SYSTEM       | DTX 2500 ICLEAN        |

## FINE DUST DTX 2500 ICLEAN

Suction always present and efficient

◀

5 HEPA cartridge filters + PTFE membrane for standard models

5 conductive HEPA cartridge filters for ATEX models

> Filter guard for improved cyclonic efficiency and protection from abrasive materials

Fully automatic filter protection as standard 

Tangential inlet

Available in ATEX version

Easy barrel release system