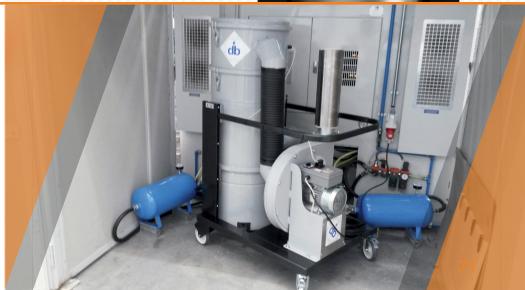

## DIXLINE

DTX 2500 ICLEAN ATEX dust collector is a machine suitable for continuous use involving large quantities of material with a large filter surface area. It is equipped with an automatic filter cleaning system for the cartridges, which guarantees that the filtering capacity is always efficient, without stopping the machine. It is particularly suitable for use with machines in production.

| MODELS           | DTX 2500 ICLEAN ATEX |
|------------------|----------------------|
| MOTORIZATION     | 5 x Centrifugal fan  |
| POWER            | 5,5 kW               |
| VOLTAGE          | 400 V                |
| FREQUENCY        | 50 Hz                |
| AMPERAGE         | 16 A                 |
| AIRFLOW          | 2500 m³/h            |
| DEPRESSION       | 44 mBar              |
| ØNOZZLE          | Tangential Ø 150 mm  |
| BODY DIAMETER    | Ø 560 mm             |
| DIMENSIONS       | 146x84x175 cm        |
| WEIGHT           | 210 Kg               |
| FILTERING SYSTEM | DTX 2500 ICLEAN ATEX |
|                  | Cantriday            |

In addition to the barrel, all Fevi models are made in AISI 304 stainless steel

DTX 2500 ICLEAN ATEX

DIXLINE

Easy barrel release system