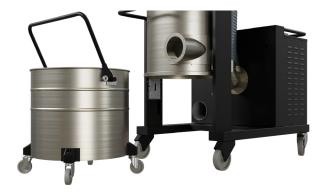

| COLLECTION SYSTEM | DTX 2500 ICLEAN ATEX |
|-------------------|----------------------|
| CAPACITY          | Barrel 100I          |

Suction always present and efficient

5 HEPA cartridge filters
+ PTFE membrane for standard models

In addition to the barrel, all Fevi models are made in AISI 304 stainless steel

DTX 2500 ICLEAN ATEX

DIXLINE

Easy barrel release system