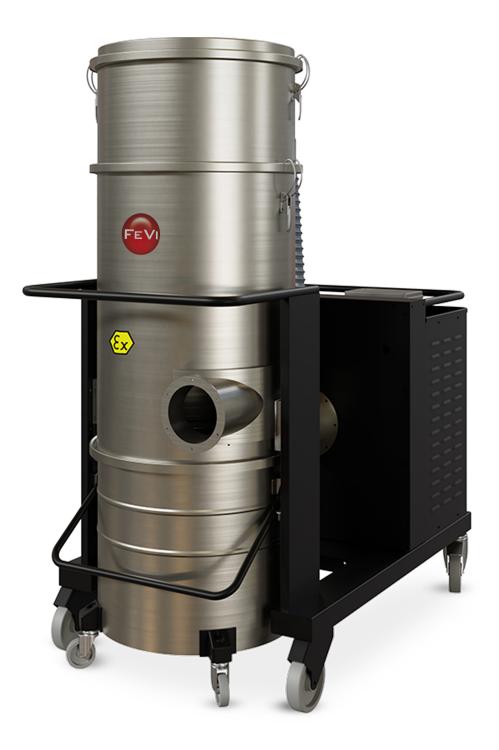

## DIXLINE

DTX 2500 ICLEAN ATEX dust collector is a machine suitable for continuous use involving large quantities of material with a large filter surface area. It is equipped with an automatic filter cleaning system for the cartridges, which guarantees that the filtering capacity is always efficient, without stopping the machine. It is particularly suitable for use with machines in production.

| MODELS           | DTX 2500 ICLEAN ATEX |
|------------------|----------------------|
| MOTORIZATION     | 5 x Centrifugal fan  |
| POWER            | 5,5 kW               |
| VOLTAGE          | 400 V                |
| FREQUENCY        | 50 Hz                |
| AMPERAGE         | 16 A                 |
| AIRFLOW          | 2500 m³/h            |
| DEPRESSION       | 44 mBar              |
| ØNOZZLE          | Tangential Ø 150 mm  |
| BODY DIAMETER    | Ø 560 mm             |
| DIMENSIONS       | 146x84x175 cm        |
| WEIGHT           | 210 Kg               |
| FILTERING SYSTEM | DTX 2500 ICLEAN ATEX |
|                  | Cantriday            |

| COLLECTION SYSTEM | DTX 2500 ICLEAN ATEX |
|-------------------|----------------------|
| CAPACITY          | Barrel 100I          |

Suction always present and efficient

5 HEPA cartridge filters
+ PTFE membrane for standard models

In addition to the barrel, all Fevi models are made in AISI 304 stainless steel

DTX 2500 ICLEAN ATEX

DIXLINE

Easy barrel release system