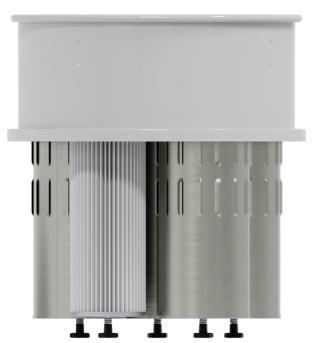

| FILTER TYPE             | Cartridge              |
|-------------------------|------------------------|
| PRIMARY FILTER- SURFACE | 50.000 cm <sup>2</sup> |
| STANDARD FILTER MEDIA   | M Conductive           |
| FILTER CLEANING         | Automatic              |

5 conductive HEPA
 cartridge filters for ATEX models

Filter guard for improved cyclonic efficiency and protection from abrasive materials

◀

Fully automatic filter protection as standard

Tangential inlet

FINE DUST