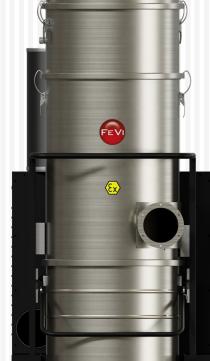

## DIXLINE

DTX 2500 ICLEAN ATEX dust collector is a machine suitable for continuous use involving large quantities of material with a large filter surface area. It is equipped with an automatic filter cleaning system for the cartridges, which guarantees that the filtering capacity is always efficient, without stopping the machine. It is particularly suitable for use with machines in production.

| MODELS           | DTX 2500 ICLEAN ATEX |
|------------------|----------------------|
| MOTORIZATION     | 5 x Centrifugal fan  |
| POWER            | 5,5 kW               |
| VOLTAGE          | 400 V                |
| FREQUENCY        | 50 Hz                |
| AMPERAGE         | 16 A                 |
| AIRFLOW          | 2500 m³/h            |
| DEPRESSION       | 44 mBar              |
| ØNOZZLE          | Tangential Ø 150 mm  |
| BODY DIAMETER    | Ø 560 mm             |
| DIMENSIONS       | 146x84x175 cm        |
| WEIGHT           | 210 Kg               |
| FILTERING SYSTEM | DTX 2500 ICLEAN ATEX |
|                  | Cantriday            |