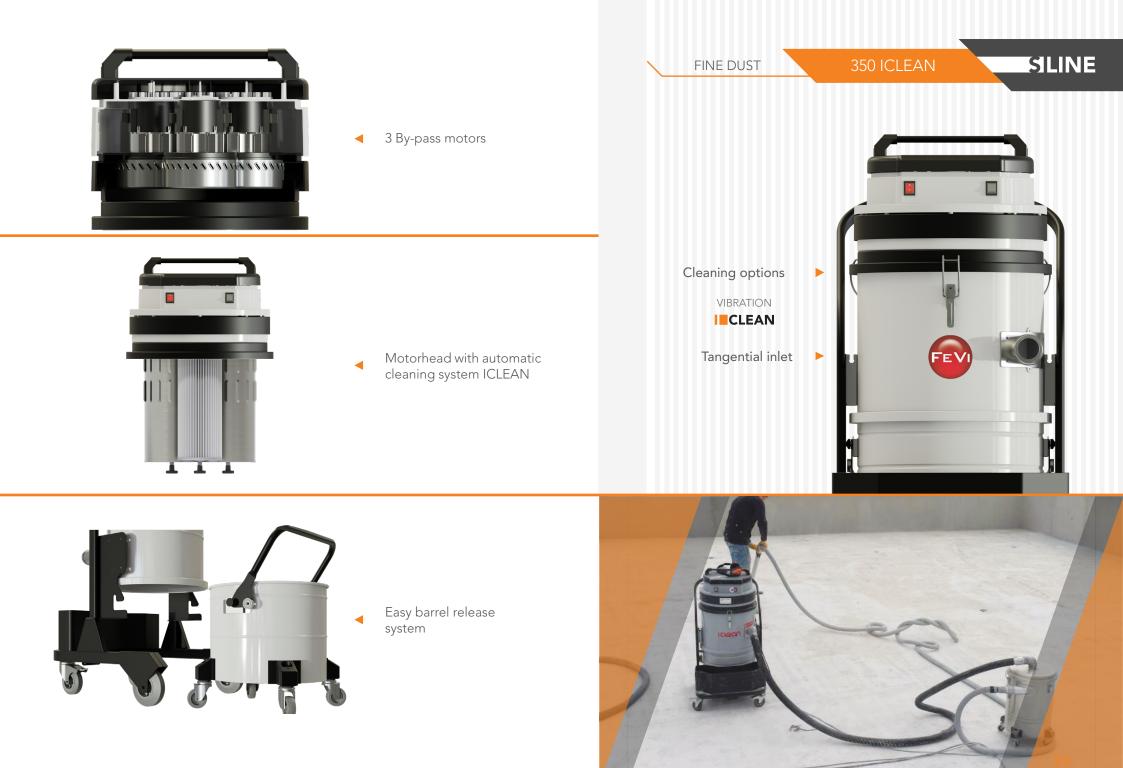

The 350 ICLEAN model is the single-phase 3-motor vacuum cleaner par excellence. Model most appreciated by those who use it in daily work, especially in the field of surface treatment. It proves to be the most efficient single-phase vacuum cleaner in the world for the suction of fine dust, deriving from machines in production such as sanders. Its field of application is not limited to construction, but ranges in many sectors in which fine dust represents a difficult problem for conventional industrial vacuum cleaners.

350 ICLEAN

| TECHNICAL FEATURES       |                      |
|--------------------------|----------------------|
| MODELS                   | 350 ICLEAN 😳         |
| MOTORIZATION             | n°3 By-pass          |
| POWER                    | 3300 W               |
| VOLTAGE                  | 230 V                |
| FREQUENCY                | 50/60 Hz             |
| AMPERAGE                 | 14,4 A               |
| AIRFLOW                  | 340 m³/h             |
| DEPRESSION               | 510 mBar             |
| Ø NOZZLE                 | Tangential Ø 60 mm   |
| BODY DIAMETER            | Ø 400 mm             |
| DIMENSIONS               | 80x60x118 cm         |
| WEIGHT                   | 65 Kg                |
| FILTERING SYSTEM         | 350 ICLEAN           |
| FILTER TYPE              | 3x Cartridge         |
| PRIMARY FILTER - SURFACE | 8000 cm <sup>2</sup> |
| FILTER MEDIA             | HEPA+PTFE            |
| SECONDARY FILTER         | NO                   |
| FILTER CLEANING          | Automatic            |
| COLLECTION SYSTEM        | 350 ICLEAN           |
| CAPACITY                 | Barrel 50l           |