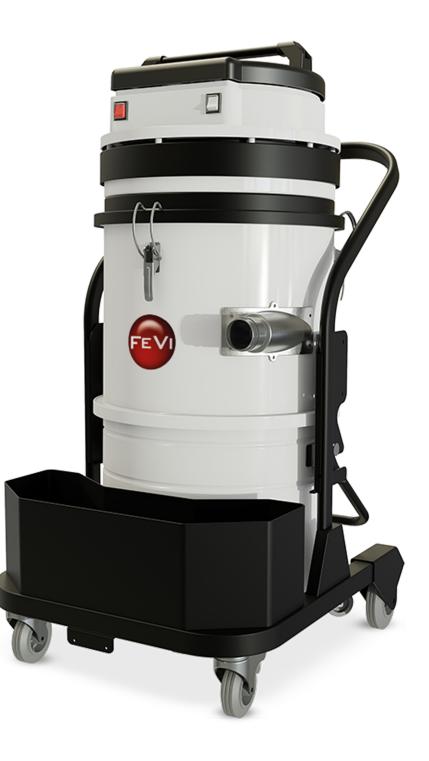

The 350 ICLEAN model is the single-phase 3-motor vacuum cleaner par excellence. Model most appreciated by those who use it in daily work, especially in the field of surface treatment. It proves to be the most efficient single-phase vacuum cleaner in the world for the suction of fine dust, deriving from machines in production such as sanders. Its field of application is not limited to construction, but ranges in many sectors in which fine dust represents a difficult problem for conventional industrial vacuum cleaners.

350 ICLEAN

| TECHNICAL FEATURES       |                      |
|--------------------------|----------------------|
| MODELS                   | 350 ICLEAN 😳         |
| MOTORIZATION             | n°3 By-pass          |
| POWER                    | 3300 W               |
| VOLTAGE                  | 230 V                |
| FREQUENCY                | 50/60 Hz             |
| AMPERAGE                 | 14,4 A               |
| AIRFLOW                  | 340 m³/h             |
| DEPRESSION               | 510 mBar             |
| Ø NOZZLE                 | Tangential Ø 60 mm   |
| BODY DIAMETER            | Ø 400 mm             |
| DIMENSIONS               | 80x60x118 cm         |
| WEIGHT                   | 65 Kg                |
| FILTERING SYSTEM         | 350 ICLEAN           |
| FILTER TYPE              | 3x Cartridge         |
| PRIMARY FILTER - SURFACE | 8000 cm <sup>2</sup> |
| FILTER MEDIA             | HEPA+PTFE            |
| SECONDARY FILTER         | NO                   |
| FILTER CLEANING          | Automatic            |
| COLLECTION SYSTEM        | 350 ICLEAN           |
| CAPACITY                 | Barrel 50l           |