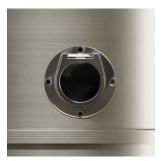

Gravity - Optional     |
| LONGOPAC BARREL<br>INTERCHANGEABILITY | NO                     | NO                     | NO                     | NO                     |
| OTHER DEVICES                         | BT 751                 | WT 751                 | BT 753                 | WT 753                 |
| FLOATING                              | OPT<br>Mechanical      | OPT<br>Mechanical      | OPT<br>Mechanical      | OPT<br>Mechanical      |
| CYCLONE                               | OPT                    | OPT                    | OPT                    | OPT                    |
| TELESCOPIC HEIGHT                     | NO                     | NO                     | NO                     | NO                     |

## BT 75 BASIC



Models with tangential inlet

## WT 75 BASIC



Models with central inlet







Easy system for undocking the barrel

## CONE

Compulsory for BT 75 in case of liquid suction

For WT 75 models the cone is required in case of installation of the mechanical float