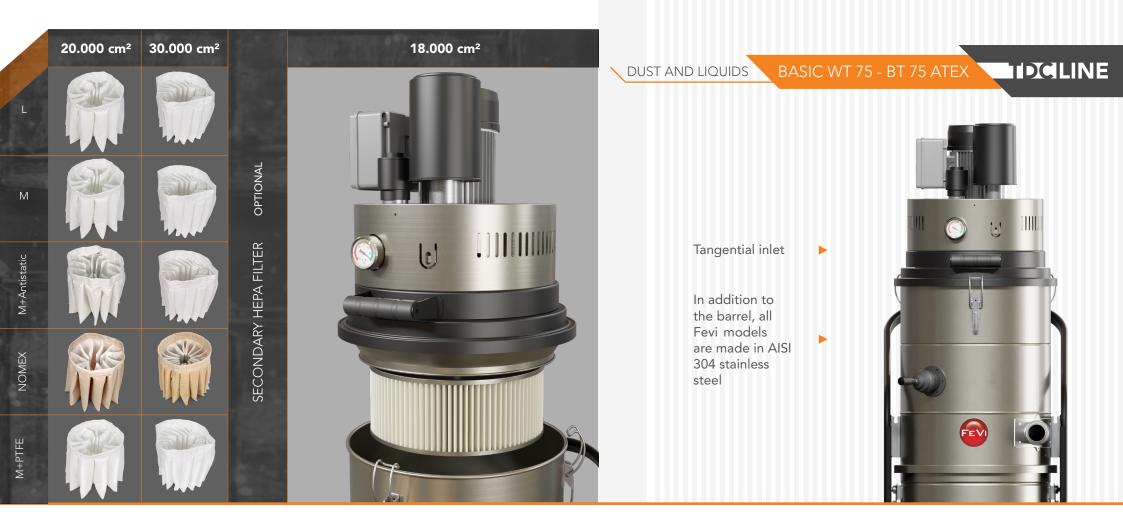

BT 751 ATEX 22 MARKING -WT 751 ATEX 22 MARKING -BT 753 ATEX 22 MARKING -WT 753 ATEX 22 MARKING -

→ II 3GD Ex dc h IIB T3 Gc - Ex h tc IIIC T 135°C Dc IP65

| MODELS                                | BT 751 😯               | WT 751 😯               | BT 753 🛈               | WT 753 🔾               |
|---------------------------------------|------------------------|------------------------|------------------------|------------------------|
| MOTORIZATION                          | Turbine                | Turbine                | Turbine                | Turbine                |
| POWER                                 | 2,2 kW                 | 2,2 kW                 | 3 kW                   | 3 kW                   |
| VOLTAGE                               | 230 V                  | 230 V                  | 400 V                  | 400 V                  |
| FREQUENCY                             | 50 Hz                  | 50 Hz                  | 50 Hz                  | 50 Hz                  |
| AMPERAGE                              | 16 A                   | 16 A                   | 6,7 A                  | 6,7 A                  |
| AIR FLOW                              | 320 m³/h               | 320 m³/h               | 320 m <sup>3</sup> /h  | 320 m³/h               |
| DEPRESSION                            | 200 mBar               | 200 mBar               | 250 mBar               | 250 mBar               |
| MAX DEPRESSION                        | 300 mBar               | 300 mBar               | 320 mBar               | 320 mBar               |
| ØNOZZLE                               | Tangential Ø 60 mm     | Central Ø 70 mm        | Tangential Ø 60 mm     | Central Ø 70 mm        |
| BODY DIAMETER                         | ø 460 mm               | ø 460 mm               | ø 460 mm               | ø 460 mm               |
| DIMENSIONS                            | 80 x 63 x 165 cm       |
| WEIGHT                                | 100 Kg                 | 100 Kg                 | 100 Kg                 | 100 Kg                 |
| FILTERING SYSTEM                      | BT 751                 | WT 751                 | BT 753                 | WT 753                 |
| FILTER TYPE                           | Stellar polyester      | Stellar polyester      | Stellar polyester      | Stellar polyester      |
| PRIMARY FILTER - SURFACE              | 20.000 cm <sup>2</sup> | 20.000 cm <sup>2</sup> | 20.000 cm <sup>2</sup> | 20.000 cm <sup>2</sup> |
| STANDARD FILTER MEDIA                 | M Antistatic           | M Antistatic           | M Antistatic           | M Antistic             |
| SECONDARY FILTER                      | OPT                    | OPT                    | OPT                    | OPT                    |
| FILTER CLEANING                       | Manual shaking         | Manual shaking         | Manual shaking         | Manual shaking         |
| COLLECTION SYSTEM                     | BT 751                 | WT 751                 | BT 753                 | WT 753                 |
| CAPACITY                              | 75 Liters              | 75 Liters              | 75 Liters              | 75 Liters              |
| EXHAUST PIPE                          | NO                     | NO                     | NO                     | NO                     |
| EMPTYING LIQUIDS                      | Gravity - Optional     | Gravity - Optional     | Gravity - Optional     | Gravity - Optional     |
| LONGOPAC BARREL<br>INTERCHANGEABILITY | NO                     | NO                     | NO                     | NO                     |
| OTHER DEVICES                         | BT 751                 | WT 751                 | BT 753                 | WT 753                 |
| FLOATING                              | OPT<br>Mechanical      | OPT<br>Mechanical      | OPT<br>Mechanical      | OPT<br>Mechanical      |
| CYCLONE                               | OPT                    | OPT                    | OPT                    | OPT                    |
| TELESCOPIC HEIGHT                     | NO                     | NO                     | NO                     | NO                     |

## BT 75 BASIC

Models with tangential inlet