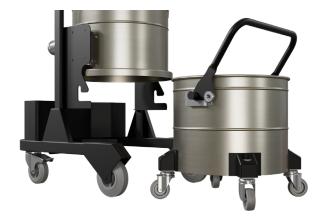

## BT 75 BASIC

Models with tangential inlet

## WT 75 BASIC

Models with central inlet

Easy system for undocking the barrel