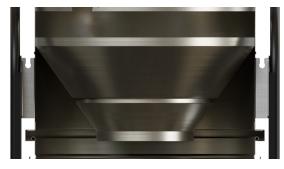

## CONE

Compulsory for BT 75 in case of liquid suction

For WT 75 models the cone is required in case of installation of the mechanical float 