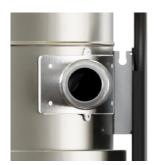

avity - Optional     | Gravity - Optional     | Gravity - Optional     |
| LONGOPAC BARREL<br>INTERCHANGEABILITY | NO                     | NO                     | NO                     | NO                     |
| OTHER DEVICES                         | BT 751                 | WT 751                 | BT 753                 | WT 753                 |
| FLOATING                              | OPT<br>Mechanical      | OPT<br>Mechanical      | OPT<br>Mechanical      | OPT<br>Mechanical      |
| CYCLONE                               | OPT                    | OPT                    | OPT                    | OPT                    |
| TELESCOPIC HEIGHT                     | NO                     | NO                     | NO                     | NO                     |

## BT 75 BASIC



Models with tangential inlet

## WT 75 BASIC



Models with central inlet







Easy system for undocking the barrel

## CONE

Compulsory for BT 75 in case of liquid suction

For WT 75 models the cone is required in case of installation of the mechanical float