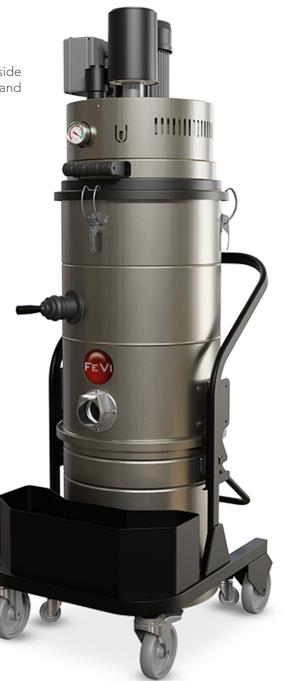

## **DISTINE** BASIC WT 75 - BT 75 ATEX DUST AND LIQUIDS

WT 75 ATEX and BT 75 ATEX models are the most popular turbine models as they enjoy excellent reliability thanks to the side channel turbine and are multipurpose for suction of any kind of debris but not recommended for fine dust. Their simplicity and veracity make them among the most popular models on the market.